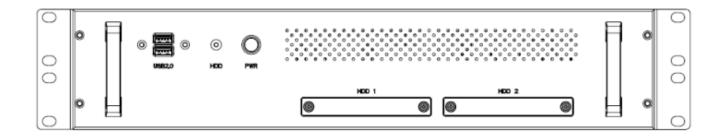

#### SYSTEM

| CPU                        | Intel <sup>®</sup> Skylake-S Desktop Processor |
|----------------------------|------------------------------------------------|
| Memory type                | 4 x DDR4 XR-DIMM up to 64GB                    |
| Expansion slot             | 4 x mPCle slot (two supported with mSATA)      |
| Storage Device             | 2 x 2.5" Easy swap HDD/SSD Tray                |
| FRONT I/O                  |                                                |
| USB                        | 2 x USB 2.0                                    |
| 2.5" SSD/HDD Tray          | 2                                              |
| Power button/ Power<br>LED | 1                                              |
| HDD LED                    | 1                                              |
| REAR I/O                   |                                                |
| USB                        | 4 x USB 3.0                                    |
| 10 Gigabit Ethernet        | 2 x RJ45 (Optional)                            |
| 1 Gigabit Ethernet         | 4 x RJ45                                       |
| Display                    | 1 x DisplayPort and 1 x HDMI from CPU          |
|                            | DisplayPort from MXM Graphic card up to 6      |
| MECHANICAL AND ENVIRONMENT |                                                |
| Power Requirement          | 2 x 12V DC-in (others by request)              |
| Weight                     | 9.7 kg (21.4 lbs)                              |
| Operating                  | -40 to 50°C with 1.2m/s airflow                |
| Temperature                |                                                |
| Storage Temperature        | -40 to 85°C                                    |
| Relative Humidity          | 5% to 95%, non-condensing                      |

#### **Appearance**