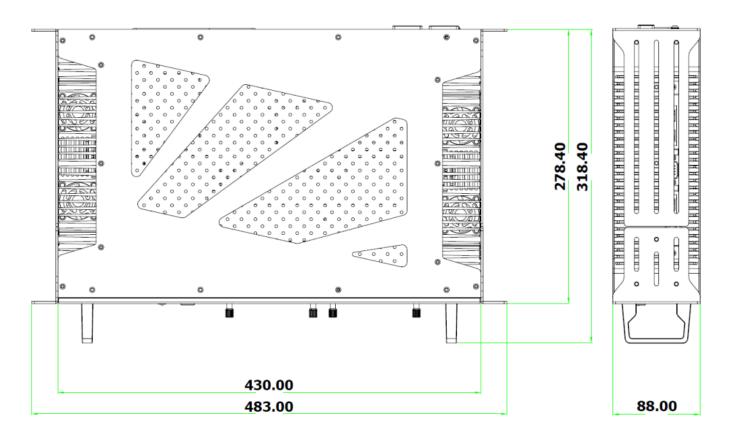

bs)                              |
| Operating                  | -40 to 50°C with 1.2m/s airflow                |
| Temperature                |                                                |
| Storage Temperature        | -40 to 85°C                                    |
| Relative Humidity          | 5% to 95%, non-condensing                      |

## **Ordering Information**

Horus420-950 2U 19" Rugged Rackmount with Intel® 6th gen Core i7-6700, NVIDIA GTX950M, Operating Temperature -40~+70°C

Horus420-950-10GbE 2U 19" Rugged Rackmount with Intel® 6th gen Core i7-6700, NVIDIA GTX950M, Dual 10GbE, Operating Temperature -40~+50°C

Horus420-1060-10GbE 2U 19" Rugged Rackmount with Intel® 6th gen Core i7-6700, NVIDIA GTX1060M, Dual 10GbE, Operating Temperature -40~+50°C



### Dimension



#### **Appearance**





## 7STARLAKE