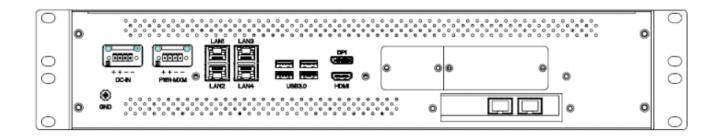

#### SYSTEM

| CPU                        | Intel <sup>®</sup> Skylake-S Desktop Processor |
|----------------------------|------------------------------------------------|
| Memory type                | 4 x DDR4 XR-DIMM up to 64GB                    |
| Expansion slot             | 4 x mPCle slot (two supported with mSATA)      |
| Storage Device             | 2 x 2.5" Easy swap HDD/SSD Tray                |
| FRONT I/O                  |                                                |
| USB                        | 2 x USB 2.0                                    |
| 2.5" SSD/HDD Tray          | 2                                              |
| Power button/ Power<br>LED | 1                                              |
| HDD LED                    | 1                                              |
| REAR I/O                   |                                                |
| USB                        | 4 x USB 3.0                                    |
| 10 Gigabit Ethernet        | 2 x RJ45 (Optional)                            |
| 1 Gigabit Ethernet         | 4 x RJ45                                       |
| Display                    | 1 x DisplayPort and 1 x HDMI from CPU          |
|                            | DisplayPort from MXM Graphic card up to 6      |
| MECHANICAL AND ENVIRONMENT |                                                |
| Power Requirement          | 2 x 12V DC-in (others by request)              |
| Weight                     | 9.7 kg (21.4 lbs)                              |
| Operating                  | -40 to 50°C with 1.2m/s airflow                |
| Temperature                |                                                |
| Storage Temperature        | -40 to 85°C                                    |
| Relative Humidity          | 5% to 95%, non-condensing                      |

#### **Appearance**