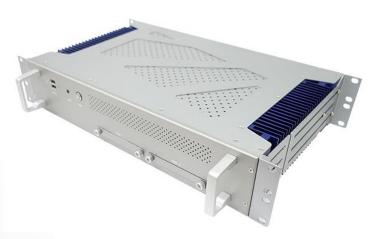

# HURUSHEU

2U 19" RUGGED RACKMOUNT WITH INTEL. 6TH GEN CORE 17 PROCESSOR, MXM GRAPHIC CARD, INTEL X540 10 GBE, OPERATING TEMPERATURE -40~+50°C COMPUTER

#### **POWER AUTOMATION COMPUTER**

- Intel<sup>®</sup> 6th Gen. Core i7-6700
- 4 x DDR4 XR-DIMM up to 64GB
- Intel<sup>®</sup> X540-T2 Dual10GbE
- MXM Graphic Card support
- 6 x RJ45 LAN, 6 x USB
- 2 x 2.5" Easy swap SSD/HDD Tray
- Extended Temperature -40~+50°C